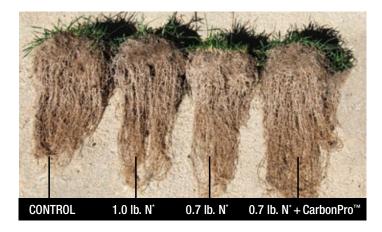

# **INCREASED ROOT MASS, LESS NITROGEN**

LESCO<sup>®</sup> CarbonPRO<sup>™</sup>- L with MobilEX<sup>™</sup> promoted more root mass and shoot growth using 30% less nitrogen than positive and negative controls in Tall Fescue.