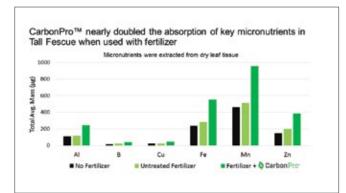

## **INCREASED MICRO & MACRO NUTRIENT ABSORPTION**

LESCO<sup>®</sup> CarbonPRO<sup>™</sup>- L with MobilEX<sup>™</sup> nearly doubled the absorption of key micronutrients in Tall Fescue when used with fertilizer.