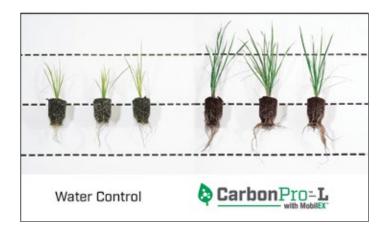

# ENHANCED ROOT & SHOOT GROWTH

LESCO<sup>®</sup> CarbonPRO<sup>™</sup>- L with MobilEX<sup>™</sup> dramatically increased root and shoot growth in Ryegrass in greenhouse slant tube tests.

| Control | 1.0 lb. | 0.7 lb. | 0.7 lb + Carbon Pro <sup>™</sup> |
|---------|---------|---------|----------------------------------|
| 0.7 g   | .84 g   | .83 g   | 1.47 g                           |

\*Non-control is 22-0-4 | Measurement is per 1,000 sq. ft.