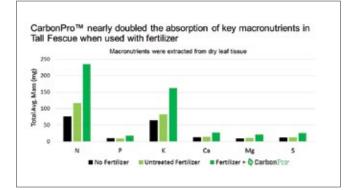

## **INCREASED MICRO & MACRO NUTRIENT ABSORPTION**

LESCO<sup>®</sup> CarbonPRO<sup>™</sup>- L with MobilEX<sup>™</sup> nearly doubled the absorption of key micronutrients in Tall Fescue when used with fertilizer.